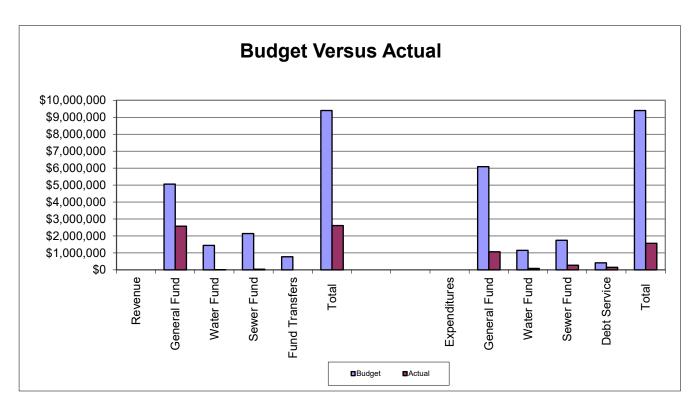

# Town of Georgetown Budget Versus Actual (Operating) As of June 30, 2024

| Revenue        |       | <u>Budget</u>   | <u>Actual</u>   | <u>Variance</u> | 17.00%<br>Percent<br>of Budget |
|----------------|-------|-----------------|-----------------|-----------------|--------------------------------|
| General Fund   |       | \$<br>5,051,232 | \$<br>2,569,567 | \$2,481,665     | 51%                            |
| Water Fund     |       | \$<br>1,438,500 | \$<br>3,201     | \$1,435,299     | 0%                             |
| Sewer Fund     |       | \$<br>2,137,500 | \$<br>33,561    | \$2,103,939     | 2%                             |
| Fund Transfers |       | \$<br>766,879   | \$<br>-         | \$766,879       | 0%                             |
|                | Total | \$9,394,111     | \$2,606,330     | \$6,787,781     | 28%                            |
| Expenditures   |       |                 |                 |                 |                                |
| General Fund   |       | \$6,084,525     | \$1,060,125     | \$5,024,400     | 17%                            |
| Water Fund     |       | \$1,150,370     | \$78,765        | \$1,071,605     | 7%                             |
| Sewer Fund     |       | \$1,743,121     | \$273,005       | \$1,470,116     | 16%                            |
| Debt Service   |       | \$416,095       | \$147,870       | \$268,225       | 36%                            |
|                | Total | \$9,394,111     | \$1,559,765     | \$7,834,346     | 17%                            |