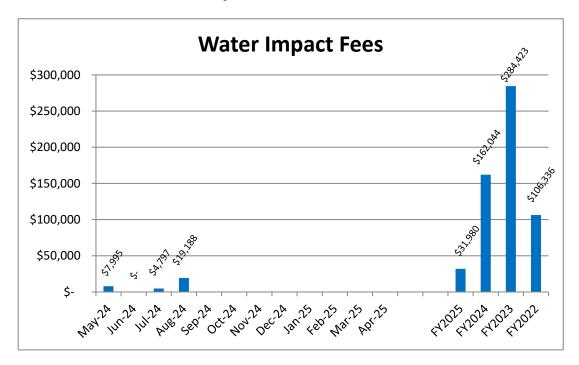

•      |
|                     | Fund 06 Expenditure Totals       | 98,149.00     | 0.00        | 0.00         | 0.00         | 0.00           | 0      |

| 06 Fund       | Prior     | Current | YTD       |
|---------------|-----------|---------|-----------|
| Revenues:     | 3,465.80  | 40.00   | 42,973.28 |
| Expenditures: | 98,149.00 | 0.00    | 0.00      |
| Net Income:   | 94,683.20 | - 40.00 | 42,973.28 |

| Grand Totals  | Prior        | Current      | YTD            |
|---------------|--------------|--------------|----------------|
| Revenues:     | 324,875.49   | 438,887.11   | 3,544,026.00   |
| Expenditures: | 1,691,619.99 | 1,173,938.69 | 1,875,153.11   |
| Net Income:   | 1.366.744.50 | - 735.051.58 | - 1.668.872.89 |

### **Key Revenue Items**





### **Key Revenue Items**





### **Key Revenue Items**







### CrimeMapping.com Map

Friday, September 6, 2024 through Thursday, September 12, 2024

**Showing crime types:** Arson, Assault, Burglary, Disturbing the Peace, Drugs / Alcohol Violations, DUI, Fraud, Homicide, Motor Vehicle Theft, Robbery, Sex Crimes, Theft / Larceny, Vandalism, Vehicle Break-In / Theft, Weapons

✓ Show crime report □ Show crime chart



Grab the bottom/right borders to resize the map or the handle in the bottom right corner.

All representations on this map are distributed and transmitted "AS IS" without warranties of any kind, either express or implied including without limitation, warranties of title or implied warranties of merchantability or fitness for a particular purpose. In no event shall CrimeMapping.COM become liable to us