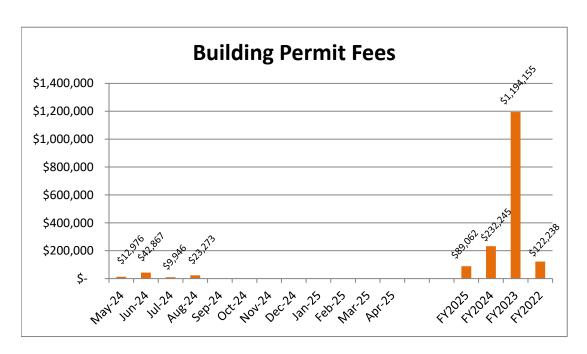

•        | • • •          | •      |
|                     | Fund 06 Expenditure Totals       | 98,149.00     | 0.00        | 0.00         | 0.00         | 0.00           | 0      |

| 06 Fund       | Prior     | Current | YTD       |
|---------------|-----------|---------|-----------|
| Revenues:     | 3,465.80  | 40.00   | 42,973.28 |
| Expenditures: | 98,149.00 | 0.00    | 0.00      |
| Net Income:   | 94,683.20 | - 40.00 | 42,973.28 |

| Grand Totals  | Prior        | Current      | YTD            |
|---------------|--------------|--------------|----------------|
| Revenues:     | 324,875.49   | 438,887.11   | 3,544,026.00   |
| Expenditures: | 1,691,619.99 | 1,173,938.69 | 1,875,153.11   |
| Net Income:   | 1.366.744.50 | - 735.051.58 | - 1.668.872.89 |

### **Key Revenue Items**





### **Key Revenue Items**





### **Key Revenue Items**







### CrimeMapping.com Map

Friday, September 6, 2024 through Thursday, September 12, 2024

**Showing crime types:** Arson, Assault, Burglary, Disturbing the Peace, Drugs / Alcohol Violations, DUI, Fraud, Homicide, Motor Vehicle Theft, Robbery, Sex Crimes, Theft / Larceny, Vandalism, Vehicle Break-In / Theft, Weapons

✓ Show crime report □ Show crime chart



Grab the bottom/right borders to resize the map or the handle in the bottom right corner.

All representations on this map are distributed and transmitted "AS IS" without warranties of any kind, either express or implied including without limitation, warranties of title or implied warranties of merchantability or fitness for a particular purpose. In no event shall CrimeMa