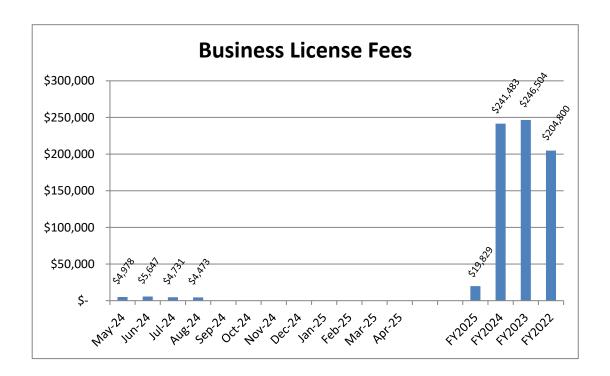

| Fund 06 Expenditure Totals       | 98,149.00     | 0.00        | 0.00         | 0.00         | 0.00           | 0      |

| 06 Fund       | Prior     | Current | YTD       |
|---------------|-----------|---------|-----------|
| Revenues:     | 3,465.80  | 40.00   | 42,973.28 |
| Expenditures: | 98,149.00 | 0.00    | 0.00      |
| Net Income:   | 94,683.20 | - 40.00 | 42,973.28 |

| Grand Totals  | Prior        | Current      | YTD            |
|---------------|--------------|--------------|----------------|
| Revenues:     | 324,875.49   | 438,887.11   | 3,544,026.00   |
| Expenditures: | 1,691,619.99 | 1,173,938.69 | 1,875,153.11   |
| Net Income:   | 1.366.744.50 | - 735.051.58 | - 1.668.872.89 |

### **Key Revenue Items**





### **Key Revenue Items**





### **Key Revenue Items**







### CrimeMapping.com Map

Friday, September 6, 2024 through Thursday, September 12, 2024

**Showing crime types:** Arson, Assault, Burglary, Disturbing the Peace, Drugs / Alcohol Violations, DUI, Fraud, Homicide, Motor Vehicle Theft, Robbery, Sex Crimes, Theft / Larceny, Vandalism, Vehicle Break-In / Theft, Weapons

✓ Show crime report □ Show crime chart



Grab the bottom/right borders to resize the map or the handle in the bottom right corner.

All representations on this map are distributed and transmitted "AS IS" without warranties of any kind, either express or implied including without limitation, warranties of title or implied warranties of merchantability or fitness for a particular purpose. In no event shall CrimeMapping.COM become liable to users of these data for any loss