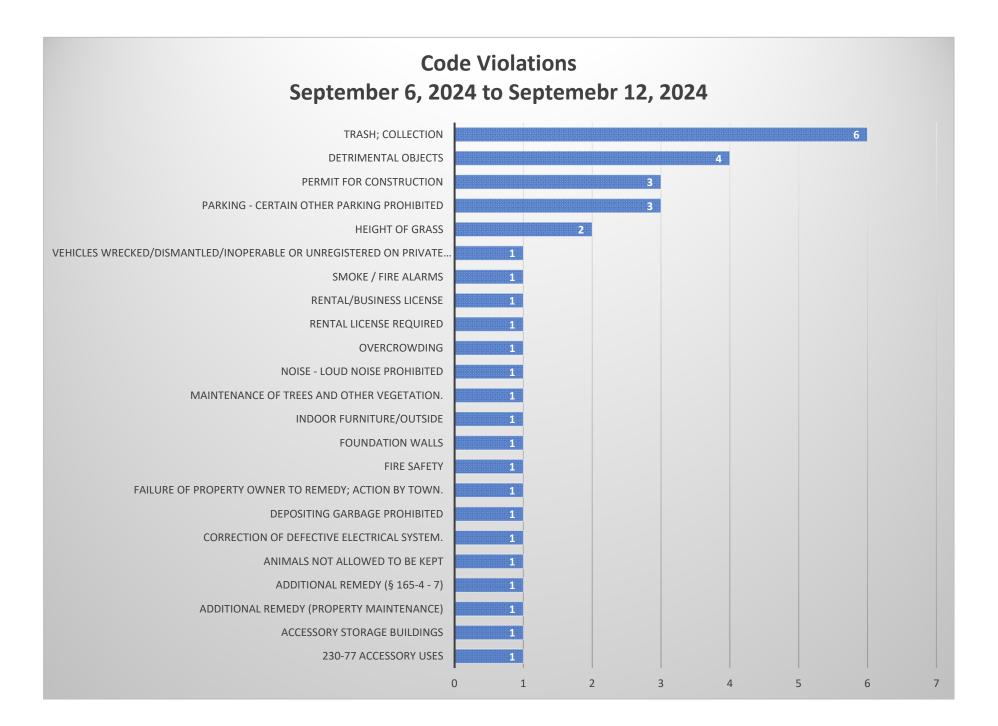

### **Police**

- Weekly Code Enforcement statistics updated (copy attached)
- Weekly CrimeMapping Reports (copy attached)
- o Part I, II, and III Offenses Crime Data (week and year to date) (copy attached)
- Departmental Press Releases issued as warranted