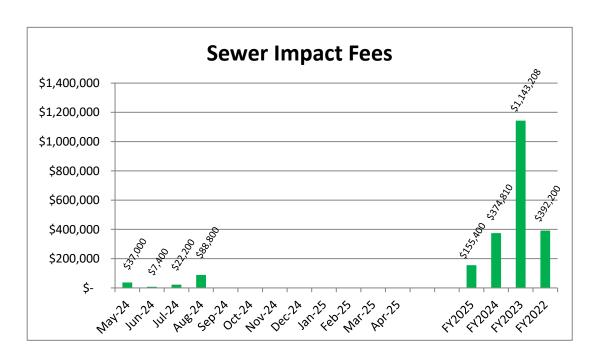

|
|                     | Fund 06 Expenditure Totals       | 98,149.00     | 0.00        | 0.00         | 0.00         | 0.00           | 0      |

| 06 Fund       | Prior     | Current | YTD       |
|---------------|-----------|---------|-----------|
| Revenues:     | 3,465.80  | 40.00   | 42,973.28 |
| Expenditures: | 98,149.00 | 0.00    | 0.00      |
| Net Income:   | 94,683.20 | - 40.00 | 42,973.28 |

| Grand Totals  | Prior        | Current      | YTD            |
|---------------|--------------|--------------|----------------|
| Revenues:     | 324,875.49   | 438,887.11   | 3,544,026.00   |
| Expenditures: | 1,691,619.99 | 1,173,938.69 | 1,875,153.11   |
| Net Income:   | 1.366.744.50 | - 735.051.58 | - 1.668.872.89 |

### **Key Revenue Items**





### **Key Revenue Items**





### **Key Revenue Items**







### CrimeMapping.com Map

Friday, September 6, 2024 through Thursday, September 12, 2024

**Showing crime types:** Arson, Assault, Burglary, Disturbing the Peace, Drugs / Alcohol Violations, DUI, Fraud, Homicide, Motor Vehicle Theft, Robbery, Sex Crimes, Theft / Larceny, Vandalism, Vehicle Break-In / Theft, Weapons

✓ Show crime report □ Show crime chart



Grab the bottom/right borders to resize the map or the handle in the bottom right corner.

All representations on this map are distributed and transmitted "AS IS" without warranties of any kind, either express or implied including without limitation, warranties of title or implied warranties of merchantability or fitness for a particular purpose. In no event shall CrimeMapping.COM become liable to user