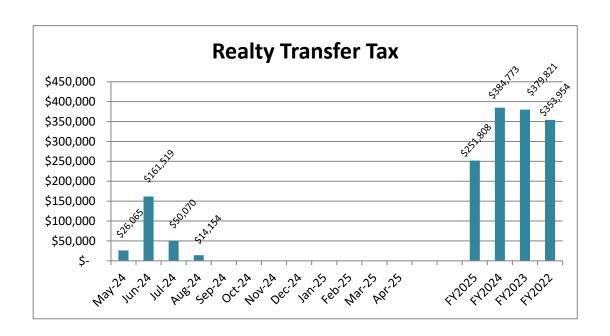

• •        | • • •          | •      |
|                     | Fund 06 Expenditure Totals       | 98,149.00     | 0.00        | 0.00         | 0.00         | 0.00           | 0      |

| 06 Fund       | Prior     | Current | YTD       |
|---------------|-----------|---------|-----------|
| Revenues:     | 3,465.80  | 40.00   | 42,973.28 |
| Expenditures: | 98,149.00 | 0.00    | 0.00      |
| Net Income:   | 94,683.20 | - 40.00 | 42,973.28 |

| Grand Totals  | Prior        | Current      | YTD            |
|---------------|--------------|--------------|----------------|
| Revenues:     | 324,875.49   | 438,887.11   | 3,544,026.00   |
| Expenditures: | 1,691,619.99 | 1,173,938.69 | 1,875,153.11   |
| Net Income:   | 1.366.744.50 | - 735.051.58 | - 1.668.872.89 |

### **Key Revenue Items**





### **Key Revenue Items**





### **Key Revenue Items**







### CrimeMapping.com Map

Friday, September 6, 2024 through Thursday, September 12, 2024

**Showing crime types:** Arson, Assault, Burglary, Disturbing the Peace, Drugs / Alcohol Violations, DUI, Fraud, Homicide, Motor Vehicle Theft, Robbery, Sex Crimes, Theft / Larceny, Vandalism, Vehicle Break-In / Theft, Weapons

✓ Show crime report □ Show crime chart



Grab the bottom/right borders to resize the map or the handle in the bottom right corner.

All representations on this map are distributed and transmitted "AS IS" without warranties of any kind, either express or implied including without limitation, warranties of title or implied warranties of merchantability or fitness for a particular purpose. In no event shall Crime