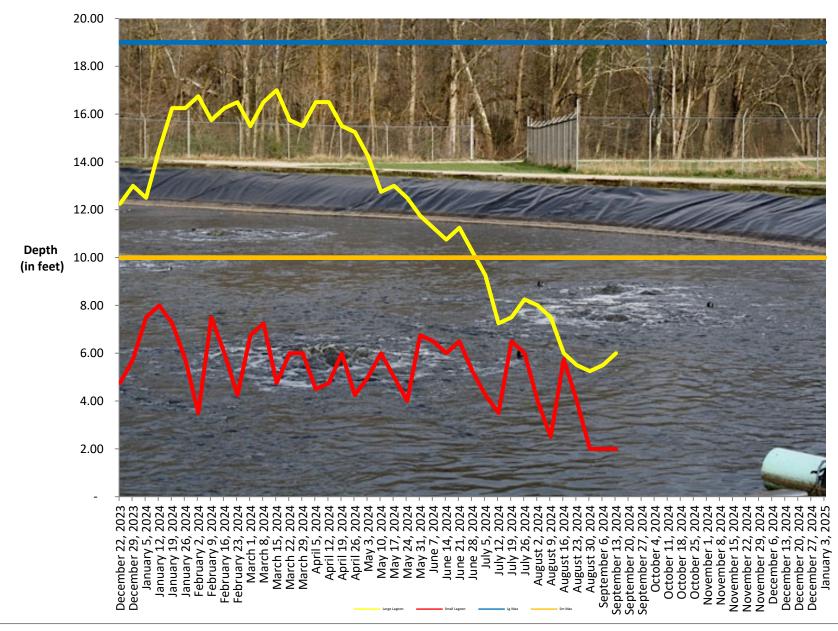

### Wastewater

- o Lagoon depths: Large Lagoon is 6.00 feet and Small Lagoon is 2.00 feet
- Replaced the breaker and rebuilt the motor starter for pump 1 at Stevenson Lane pump station
- Diagnosed and resolved the issue with pump 1 at South Bedford pump station (not running in auto)
- Our hay field at the Cedar Lane treatment facility has been completely cut and is in the process of being baled
- o Pulled pump 1 at Three Bells pump station to remove debris and re-installed
- Ordered the replacement volute and impeller for pump 1 at Easter Seals pump station
- o Installed the drive cable back on the pulley for the clarifier traveling rake at the Cedar Lane treatment facility.
- Completed a thorough investigation of the sewer mains on North Race Street and Depot Street – No issues were found