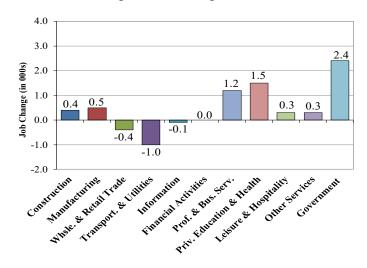

| 0.3              |
| GOVERNMENT               | 71.9         | 71.7         | 0.2               | 2.4              |
| Federal Government       | 6.6          | 6.7          | -0.1              | 0.3              |
| State Government         | 34.8         | 34.6         | 0.2               | 1.2              |
| Local Government         | 30.5         | 30.4         | 0.1               | 0.9              |

† Annual changes are not seasonally adjusted.

Details may not add up due to rounding and seasonal adjustment. Source: US Department of Labor, Bureau of Labor Statistics.

#### Office of Occupational and Labor Market Information

For data questions, contact Tom Dougherty (302) 761-8062

### https://Imi.delaware.gov/

Delaware Over-the-Year Job Change August 2023 – August 2024



# Consumer Price IndexAll Urban ConsumersPercent Charge to Aug. 2024 from:Aug. 2023 June 2024US City Average2.50.2

3.4

0.6

NA

\* Data are published on a bi-monthly basis.

Phila.-Camden-Wilm.\*

# **Delaware Annual Net Job Change**

Annual Average 2003-2023