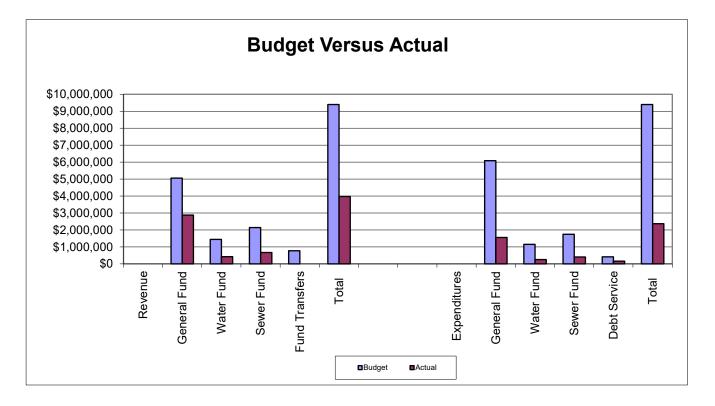

### **Finance**

0

- As of September 26, the Town has collected:
  - \$1,879,083 (97.3%) of the 2025 annual property tax billing (\$1,932,219)
  - \$1,127,066 (99.2%) of the July utility billing (\$1,136,531)
  - Processed Payroll, Accounts Payable, Accounts Receivable
    - Processed 45 payroll records
    - Processed Purchase Orders (58)
      - ✓ Accounts Payable checks generated (44)
      - ✓ Scanned copies of invoices and attached to PO's
    - Miscellaneous Billing Invoices generated (1)
    - Cash Receipt Transactions (143)
- Provided Tax and Utility Information for property settlements and stamped deeds
- Updated 120 Water Program Hub for the Lead & Copper Rule Service Line
- requirement (System Owned, Customer Owned)
- $\circ$   $\;$  Assisted customers with utility bill and parking ticket questions
- October quarterly utility billing
  - Rereads to Water Department (142)
    - ✓ Large meters
    - $\checkmark$  Meters that need to be programmed
- Budget vs. Actual July 2024 (Copy Attached)

# Town of Georgetown Budget Versus Actual (Operating) As of July 31, 2024

| Revenue             |       | <u>Budget</u> | <u>Actual</u> | Variance    | 25%<br>Percent<br><u>of Budget</u> |
|---------------------|-------|---------------|---------------|-------------|------------------------------------|
| General Fund        |       | \$ 5,051,232  | \$ 2,878,429  | \$2,172,803 | 57%                                |
| Water Fund          |       | \$ 1,438,500  | \$ 417,910    | \$1,020,590 | 29%                                |
| Sewer Fund          |       | \$ 2,137,500  | \$ 670,120    | \$1,467,380 | 31%                                |
| Fund Transfers      |       | \$ 766,879    | \$ -          | \$766,879   | 0%                                 |
|                     | Total | \$9,394,111   | \$3,966,459   | \$5,427,652 | 42%                                |
| <b>Expenditures</b> |       |               |               |             |                                    |
| General Fund        |       | \$6,084,525   | \$1,548,814   | \$4,535,711 | 25%                                |
| Water Fund          |       | \$1,150,370   | \$248,785     | \$901,585   | 22%                                |
| Sewer Fund          |       | \$1,743,121   | \$406,332     | \$1,336,789 | 23%                                |
| Debt Service        |       | \$416,095     | \$159,509     | \$256,586   | 38%                                |
|                     | Total | \$9,394,111   | \$2,363,440   | \$7,030,671 | 25%                                |