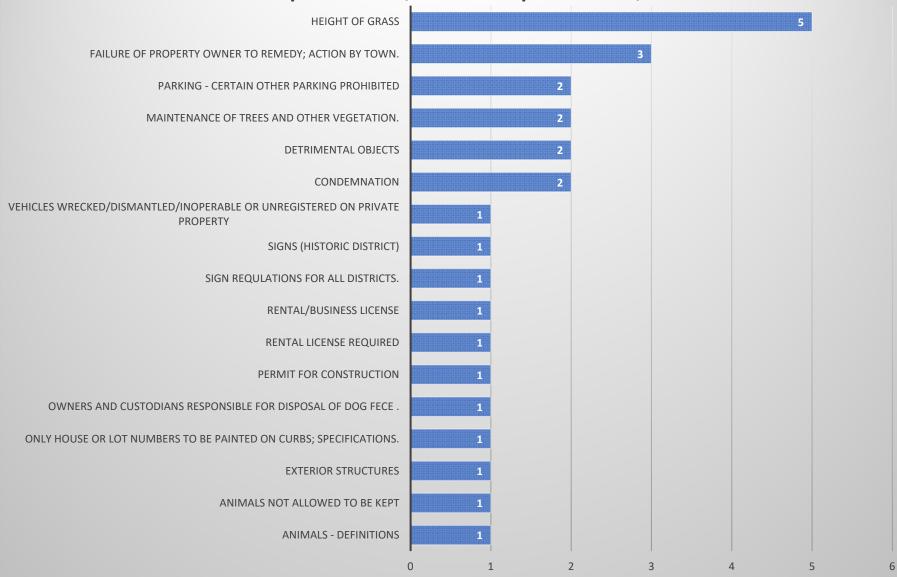

### **Police**

- Weekly Code Enforcement statistics updated (copy attached)
- Weekly CrimeMapping Reports (copy attached)
- o Departmental Press Releases issued as warranted

# Code Violations September 20, 2024 to September 26, 2024