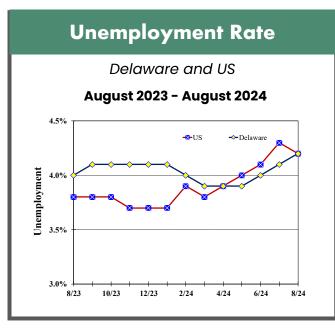

DISORDERLY<br>CONDUCT/UNRELATED TO LIQUOR               | 8124002145 | 1900 BLOCK DUNBARTON<br>APTS                                     | Georgetown Police     | 4/2/2024 11:39 PM |
|                   | LARCENY/FROM VEHICLE/NOT<br>ATTACHED                    | 8124002133 | W. MARKET NE ST &<br>ROBINSON ST                                 | Georgetown Police     | 4/2/2024 10:37 AM |
| <b>£</b> ,        | DRIVING UNDER THE INFLUENCE                             | 8124002120 | ON NORTH RACE STREET<br>175.60 FEET NORTH WEST<br>FROM DEPOT STR | Georgetown Police     | 4/1/2024 11:28 PM |
| =\$               | THEFT/FALSE PRETENSE OR<br>PROMISE                      | 8124002110 | 500 BLOCK E COLLEGE<br>PARK LA                                   | Georgetown Police     | 4/1/2024 12:54 PM |







| Delaware Civilian Labor Force<br>Delaware Residents |           |           |           |  |  |
|-----------------------------------------------------|-----------|-----------|-----------|--|--|
|                                                     | Aug. 2024 | July 2024 | Aug. 2023 |  |  |
| Civilian Labor Force                                | 505,100   | 505,400   | 508,900   |  |  |
| Employed                                            | 483,800   | 484,500   | 488,600   |  |  |
| Unemployed                                          | 21,300    | 20,900    | 20,300    |  |  |
| Unemployment Rate %                                 | 4.2       | 4.1       | 4.0       |  |  |
| US Unemployment Rate %                              | 4.2       | 4.3       | 3.8       |  |  |

Source: Delaw