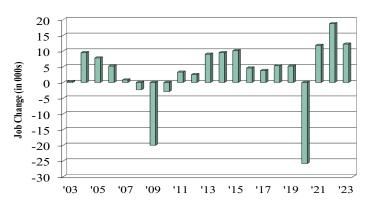

| 34.6         | 0.2               | 1.2              |
| Local Government         | 30.5         | 30.4         | 0.1               | 0.9              |

† Annual changes are not seasonally adjusted.

Details may not add up due to rounding and seasonal adjustment. Source: US Department of Labor, Bureau of Labor Statistics.

#### Office of Occupational and Labor Market Information

For data questions, contact Tom Dougherty (302) 761-8062

### https://Imi.delaware.gov/

Delaware Over-the-Year Job Change August 2023 – August 2024



# Consumer Price IndexAll Urban ConsumersPercent Charge to Aug. 2024 from:Aug. 2023 June 2024US City Average2.50.2

3.4

0.6

NA

\* Data are published on a bi-monthly basis.

Phila.-Camden-Wilm.\*

# **Delaware Annual Net Job Change**

Annual Average 2003-2023