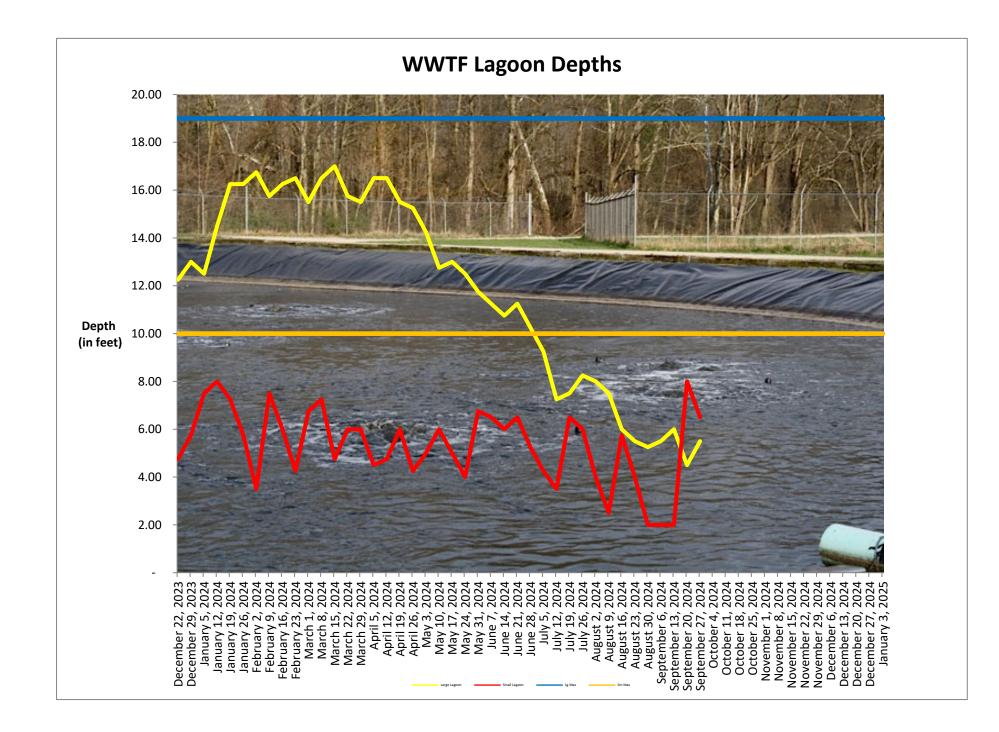

### <u>Wastewater</u>

- o Lagoon depths: Large Lagoon is 5.50 feet, and Small Lagoon is 6.50 feet
- Replaced flat tire on the Prettyman rig at Baxter Farms
- Replaced motor starter and breaker for pump one at Gordy Street pump station
- Remove two pieces of 10-foot pipe from the suction line that the County uses to haul sludge to try to find thinner liquid