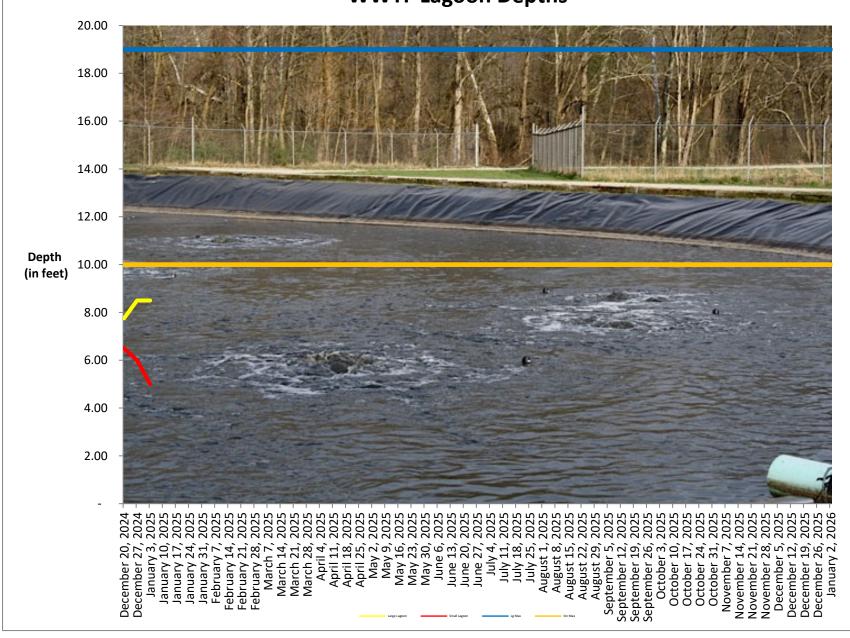

#### Wastewater

- o Lagoon depths: Large Lagoon is 8.50 feet, and Small Lagoon is 5.00 feet
- o Replaced the faulty I/O block for the pump controller at Del Tech pump station
- Jetted the sewer main between Big Park pump station and North Front Street to clear a blockage
- o Replaced the mechanical seal in pump 2 at Big Park pump station