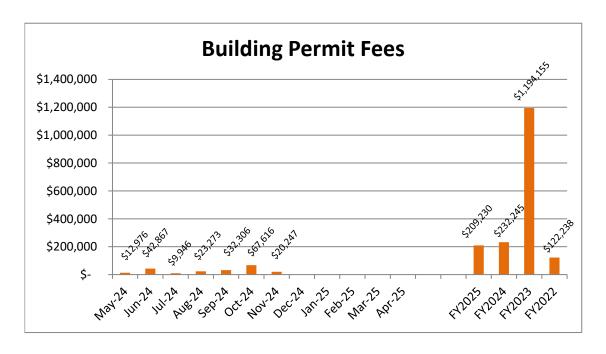

# **Key Revenue Items**

#### 12/30/2024 01:54 PM

| Revenue Account     | Description                         | Prior Yr Rev  | Anticipated  | Curr Rev     | YTD Rev      | Excess/Deficit | % Real |  |
|---------------------|-------------------------------------|---------------|--------------|--------------|--------------|----------------|--------|--|
| 01-300-3635         | Miscellaneous Revenue               | 0.00          | 0.00         | 0.00         | 40,725.43    | 40,725.43      | 0      |  |
|                     | 300 Total                           | 37,581.02     | 297,000.00   | 283,577.95   | 1,199,393.40 | 902,393.40     | 403    |  |
|                     |                                     |               |              |              |              |                |        |  |
| 01-600-3205         | Building Permits - Deferred         | 0.00          | 0.00         | 0.00         | 80,000.00    | 80,000.00      | 0      |  |
| 01-600-3210         | Building Permits                    | 6,898.79      | 120,000.00   | 20,246.97    | 209,229.73   | 89,229.73      | 174    |  |
| 01-600-3211         | Annexation/ReZone Application       | 0.00          | 0.00         | 1,200.00     | 3,600.00     | 3,600.00       | 0      |  |
| 01-600-3212         | Board of Adjustment                 | 0.00          | 0.00         | 0.00         | 1,500.00     | 1,500.00       | 0      |  |
| 01-600-3213         | Certificate of Occupancy            | 225.00        | 0.00         | 225.00       | 2,225.00     | 2,225.00       | 0      |  |
| 01-600-3214         | Certificate of Occupancy - Deferred | 0.00          | 0.00         | 0.00         | 125.00       | 125.00         | 0      |  |
| 01-600-3215         | Business License                    | 3,617.00      | 215,000.00   | 6,099.00     | 39,756.00    | 175,244.00-    | 18     |  |
| 01-600-3216         | Miscellaneous Revenue               | 0.00          | 2,000.00     | 0.00         | 0.00         | 2,000.00-      | 0      |  |
| 01-600-3220         | Application Fee                     | 1,080.00      | 0.00         | 500.00       | 3,190.00     | 3,190.00       | 0      |  |
| 01-600-3350         | Planning Commission Fee             | 0.00          | 15,000.00    | 5,200.00     | 24,530.00    | 9,530.00       | 164    |  |
|                     | 600 Total                           | 11,820.79     | 352,000.00   | 33,470.97    | 364,155.73   | 12,155.73      | 103    |  |
|                     |                                     |               |              |              |              |                |        |  |
| 01-700-3325         | Solid Waste Collection Fee          | 68.00-        | 500,000.00   | 68.00        | 347,348.00   | 152,652.00-    | 69     |  |
| 01-700-3440         | Utility Penalty Revenue-Trash       | 703.31        | 7,500.00     | 889.93       | 4,817.27     | 2,682.73-      | 64     |  |
|                     | 700 Total                           | 635.31        | 507,500.00   | 957.93       | 352,165.27   | 155,334.73-    | 69     |  |
| 01-900-1420         | Accounts Receivable-Reimb Wash      | 6,026.75      | 0.00         | 8,109.44     | 78,823.41    | 78,823.41      | 0      |  |
|                     | GENERAL FUND Revenue Totals         | 252,548.84    | 5,051,232.00 | 589,584.58   | 5,617,934.97 | 566,702.97     | 111    |  |
|                     |                                     |               |              |              |              |                |        |  |
| Expenditure Account | Description                         | Prior Yr Expd | Budgeted     | Current Expd | YTD Expended | Unexpended     | % Expd |  |
| 01-000-0000         | GENERAL FUND                        | 0.00          | 0.00         | 0.00         | 0.00         | 0.00           | 0      |  |
| 01-100-4000         | SALARIES & WAGES                    | 0.00          | 0.00         | 0.00         | 0.00         | 0.00           | 0      |  |