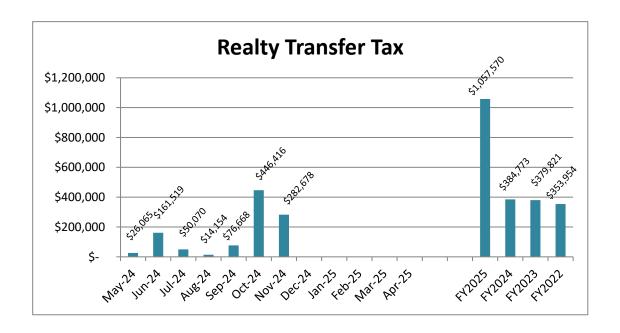

# **Key Revenue Items**

| Revenue Account | Description                         | Prior Yr Rev | Anticipated | Curr Rev   | YTD Rev      | Excess/Deficit | % Real |
|-----------------|-------------------------------------|--------------|-------------|------------|--------------|----------------|--------|
| 01-200-3110     | Restricted Interest/Police          | 14.06        | 0.00        | 9.07       | 44.42        | 44.42          | 0      |
| 01-200-3355     | Police Services                     | 4,605.00     | 30,000.00   | 1,795.00   | 49,227.50    | 19,227.50      | 164    |
| 01-200-3410     | Police Fine Revenue                 | 6,626.75     | 50,000.00   | 7,060.86   | 36,823.50    | 13,176.50-     | 74     |
| 01-200-3540     | Grant Receipts/Police Pension       | 0.00         | 110,000.00  | 0.00       | 0.00         | 110,000.00-    | 0      |
| 01-200-3550     | Grant Receipts/Combat Violent Crime | 0.00         | 0.00        | 0.00       | 38,219.44    | 38,219.44      | 0      |
| 01-200-3570     | Miscellaneous Grant Receipts        | 0.00         | 0.00        | 0.00       | 85,942.88    | 85,942.88      | 0      |
| 01-200-3600     | Misc Grant/Sussex County            | 0.00         | 30,000.00   | 0.00       | 0.00         | 30,000.00-     | 0      |
| 01-200-3610     | Donation Receipts                   | 0.00         | 0.00        | 0.00       | 500.00       | 500.00         | 0      |
| 01-200-3635     | Miscellaneous Revenue               | 95.20        | 82,480.00   | 0.00       | 83,874.60    | 1,394.60       | 102    |
| 01-200-3645     | Town Service - Code Enforcer        | 100.00       | 0.00        | 0.00       | 400.00       | 400.00         | 0      |
| 01-200-3650     | Junior Police Academy               | 0.00         | 0.00        | 1.00       | 3,501.00     | 3,501.00       | 0      |
|                 | 200 Total                           | 11,441.01    | 302,480.00  | 8,865.93   | 298,533.34   | 3,946.66-      | 98     |
|                 |                                     |              |             |            |              |                |        |
| 01-201-3110     | Restricted Interest/SALLE           | 1.11         | 0.00        | 0.55       | 3.89         | 3.89           | 0      |
| 01-205-3515     | Grant Receipts/CJC                  | 0.00         | 60,000.00   | 0.00       | 26,799.07    | 33,200.93-     | 45     |
| 01-220-3515     | Grant Receipts/Highway Safety       | 1,435.94     | 0.00        | 923.41     | 2,135.81     | 2,135.81       | 0      |
| 01-224-3515     | Grant Receipts/DUI                  | 0.00         | 0.00        | 0.00       | 235.79       | 235.79         | 0      |
| 01-300-3120     | Real Estate Transfer Tax            | 38,006.02    | 127,000.00  | 282,677.95 | 1,057,569.47 | 930,569.47     | 833    |
| 01-300-3355     | Town Services                       | 825.00-      | 0.00        | 500.00     | 6,015.00     | 6,015.00       | 0      |
| 01-300-3365     | Project Inspection                  | 400.00       | 3,000.00    | 400.00     | 5,100.00     | 2,100.00       | 170    |
| 01-300-3370     | Project Inspection - Deferred       | 0.00         | 0.00        | 0.00       | 400.00       | 400.00         | 0      |
| 01-300-3535     | Grant Receipts/Municipal Stree      | 0.00         | 167,000.00  | 0.00       | 82,318.34    | 84,681.66-     | 49     |
| 01-300-3555     | Grant Receipts/Comm Transporta      | 0.00         | 0.00        | 0.00       | 7,265.16     | 7,265.16       | 0      |

#### 12/30/2024 01:54 PM

| Revenue Account     | Description                         | Prior Yr Rev  | Anticipated  | Curr Rev     | YTD Rev      | Excess/Deficit | % Real |  |
|---------------------|-------------------------------------|---------------|--------------|--------------|--------------|----------------|--------|--|
| 01-300-3635         | Miscellaneous Revenue               | 0.00          | 0.00         | 0.00         | 40,725.43    | 40,725.43      | 0      |  |
|                     | 300 Total                           | 37,581.02     | 297,000.00   | 283,577.95   | 1,199,393.40 | 902,393.40     | 403    |  |
|                     |                                     |               |              |              |              |                |        |  |
| 01-600-3205         | Building Permits - Deferred         | 0.00          | 0.00         | 0.00         | 80,000.00    | 80,000.00      | 0      |  |
| 01-600-3210         | Building Permits                    | 6,898.79      | 120,000.00   | 20,246.97    | 209,229.73   | 89,229.73      | 174    |  |
| 01-600-3211         | Annexation/ReZone Application       | 0.00          | 0.00         | 1,200.00     | 3,600.00     | 3,600.00       | 0      |  |
| 01-600-3212         | Board of Adjustment                 | 0.00          | 0.00         | 0.00         | 1,500.00     | 1,500.00       | 0      |  |
| 01-600-3213         | Certificate of Occupancy            | 225.00        | 0.00         | 225.00       | 2,225.00     | 2,225.00       | 0      |  |
| 01-600-3214         | Certificate of Occupancy - Deferred | 0.00          | 0.00         | 0.00         | 125.00       | 125.00         | 0      |  |
| 01-600-3215         | Business License                    | 3,617.00      | 215,000.00   | 6,099.00     | 39,756.00    | 175,244.00-    | 18     |  |
| 01-600-3216         | Miscellaneous Revenue               | 0.00          | 2,000.00     | 0.00         | 0.00         | 2,000.00-      | 0      |  |
| 01-600-3220         | Application Fee                     | 1,080.00      | 0.00         | 500.00       | 3,190.00     | 3,190.00       | 0      |  |
| 01-600-3350         | Planning Commission Fee             | 0.00          | 15,000.00    | 5,200.00     | 24,530.00    | 9,530.00       | 164    |  |
|                     | 600 Total                           | 11,820.79     | 352,000.00   | 33,470.97    | 364,155.73   | 12,155.73      | 103    |  |
|                     |                                     |               |              |              |              |                |        |  |
| 01-700-3325         | Solid Waste Collection Fee          | 68.00-        | 500,000.00   | 68.00        | 347,348.00   | 152,652.00-    | 69     |  |
| 01-700-3440         | Utility Penalty Revenue-Trash       | 703.31        | 7,500.00     | 889.93       | 4,817.27     | 2,682.73-      | 64     |  |
|                     | 700 Total                           | 635.31        | 507,500.00   | 957.93       | 352,165.27   | 155,334.73-    | 69     |  |
| 01-900-1420         | Accounts Receivable-Reimb Wash      | 6,026.75      | 0.00         | 8,109.44     | 78,823.41    | 78,823.41      | 0      |  |
|                     | GENERAL FUND Revenue Totals         | 252,548.84    | 5,051,232.00 | 589,584.58   | 5,617,934.97 | 566,702.97     | 111    |  |
|                     |                                     |               |              |              |              |                |        |  |
| Expenditure Account | Description                         | Prior Yr Expd | Budgeted     | Current Expd | YTD Expended | Unexpended     | % Expd |  |
| 01-000-0000         | GENERAL FUND                        | 0.00          | 0.00         | 0.00         | 0.00         | 0.00           | 0      |  |
| 01-100-4000         | SALARIES & WAGES                    | 0.00          | 0.00         | 0.00         | 0.00         | 0.00           | 0      |  |