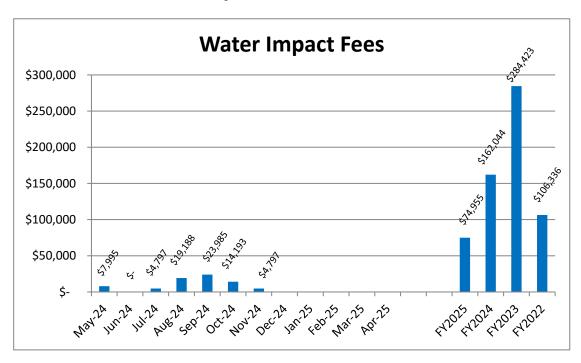

# **Key Revenue Items**

| TOWN OF GEORGETOWN                    |  |
|---------------------------------------|--|
| Statement of Revenue and Expenditures |  |

| Revenue Account | Description                        | Prior Yr Rev | Anticipated  | Curr Rev | YTD Rev      | Excess/Deficit | % Real |
|-----------------|------------------------------------|--------------|--------------|----------|--------------|----------------|--------|
| 02-400-3175     | Investment Income/Loss             | 596.62       | 0.00         | 269.71   | 2,085.76     | 2,085.76       | 0      |
| 02-400-3216     | Miscellaneous Water Revenue        | 500.00       | 0.00         | 400.00   | 9,822.00     | 9,822.00       | 0      |
| 02-400-3320     | Reconnect Fee                      | 0.00         | 0.00         | 0.00     | 700.00       | 700.00         | 0      |
| 02-400-3325     | Utility Valve Shut-Off/After Hours | 0.00         | 0.00         | 0.00     | 50.00        | 50.00          | 0      |
| 02-400-3330     | Utility Impact Fee                 | 1,599.00     | 0.00         | 4,797.00 | 74,955.00    | 74,955.00      | 0      |
| 02-400-3335     | Impact Fee/Deferred Payment        | 0.00         | 0.00         | 0.00     | 136,884.40   | 136,884.40     | 0      |
| 02-400-3365     | Utility Service Charge Revenue     | 2,238.91-    | 1,425,000.00 | 331.55-  | 787,112.31   | 637,887.69-    | 55     |
| 02-400-3440     | Utility Penalty Revenue-Water      | 1,139.02     | 13,500.00    | 1,544.91 | 8,892.79     | 4,607.21-      | 66     |
| 02-400-3639     | Returned Check Fee                 | 0.00         | 0.00         | 0.00     | 90.00        | 90.00          | 0      |
|                 | 400 Total                          | 1,595.73     | 1,438,500.00 | 6,680.07 | 1,020,592.26 | 417,907.74-    | 70     |
|                 |                                    |              |              |          |              |                |        |
|                 | WATER FUND Revenue Totals          | 1,595.73     | 1,438,500.00 | 6,680.07 | 1,020,592.26 | 417,907.74-    | 70     |