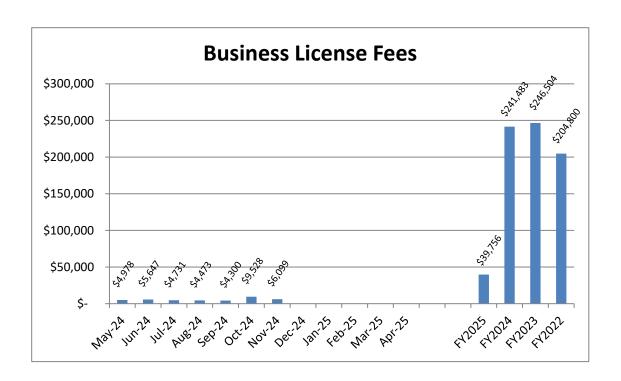

|

# **NOVIEMBRE**

| DOM | LUN | MAR | MIE | JUE | VIE | SAB |
|-----|-----|-----|-----|-----|-----|-----|
|     |     |     |     |     |     | 1   |
| 2   | 3   | 4   | 5   | 6   | 7   | 8   |
| 9   | 10  | 11  | 12  | 13  | 14  | 15  |
|     |     |     |     | 20  |     | 22  |
| 23  | 24  | 25  | 26  | 27  | 28  | 29  |
| 30  |     |     |     |     |     |     |

302-934-1364

# **DICIEMBRE**

| DOM | LUN | MAR | MIE | JUE | VIE | SAB |
|-----|-----|-----|-----|-----|-----|-----|
|     | 1   | 2   | 3   | 4   | 5   | 6   |
| 7   | 8   | 9   | 10  | 11  | 12  | 13  |
| 14  | 15  | 16  | 17  | 18  | 19  | 20  |
| 21  | 22  | 23  | 24  | 25  | 26  | 27  |
| 28  | 29  | 30  | 31  |     |     |     |





# **Key Revenue Items**





# **Key Revenue Items**





# **Key Revenue Items**



# Town of Georgetown Budget Versus Actual (Operating) As of November 30, 2024

|                     |       |                 |                 |                 | 58%<br>Percent |
|---------------------|-------|-----------------|-----------------|-----------------|----------------|
|                     |       | <u>Budget</u>   | <u>Actual</u>   | <u>Variance</u> | of Budget      |
| <u>Revenue</u>      |       |                 |                 |                 |                |
| General Fund        |       | \$<br>5,051,232 | \$<br>4,528,542 | \$522,690       | 90%            |
| Water Fund          |       | \$<br>1,438,500 | \$<br>808,753   | \$629,747       | 56%            |
| Sewer Fund          |       | \$<br>2,137,500 | \$<br>1,257,421 | \$880,079       | 59%