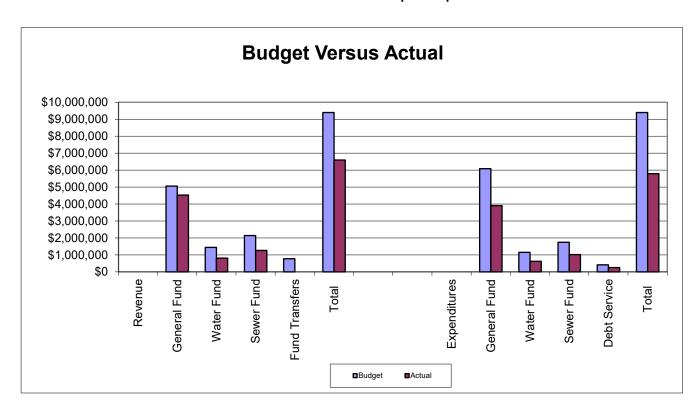

# Town of Georgetown Budget Versus Actual (Operating) As of November 30, 2024

|                     |       |                 |                 |                 | 58%<br>Percent |
|---------------------|-------|-----------------|-----------------|-----------------|----------------|
|                     |       | <u>Budget</u>   | <u>Actual</u>   | <u>Variance</u> | of Budget      |
| <u>Revenue</u>      |       |                 |                 |                 |                |
| General Fund        |       | \$<br>5,051,232 | \$<br>4,528,542 | \$522,690       | 90%            |
| Water Fund          |       | \$<br>1,438,500 | \$<br>808,753   | \$629,747       | 56%            |
| Sewer Fund          |       | \$<br>2,137,500 | \$<br>1,257,421 | \$880,079       | 59%            |
| Fund Transfers      |       | \$<br>766,879   | \$<br>-         | \$766,879       | 0%             |
|                     | Total | \$9,394,111     | \$6,594,716     | \$2,799,395     | 70%            |
|                     |       |                 |                 |                 |                |
| <u>Expenditures</u> |       |                 |                 |                 |                |
| General Fund        |       | \$6,084,525     | \$3,903,873     | \$2,180,652     | 64%            |
| Water Fund          |       | \$1,150,370     | \$618,332       | \$532,038       | 54%            |
| Sewer Fund          |       | \$1,743,121     | \$1,013,272     | \$729,849       | 58%            |
| Debt Service        |       | \$416,095       | \$254,509       | \$161,586       | 61%            |
|                     | Total | \$9,394,111     | \$5,789,986     | \$3,604,125     | 62%            |