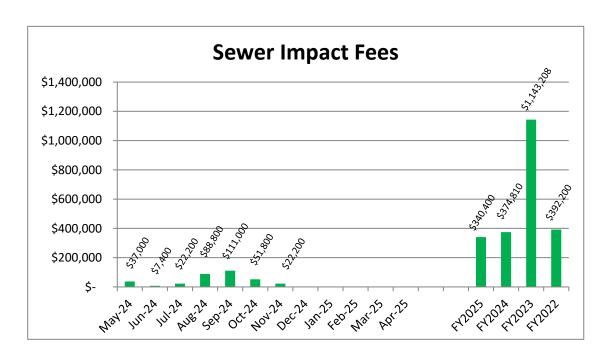

# **Key Revenue Items**

# TOWN OF GEORGETOWN Statement of Revenue and Expenditures

| Revenue Account | Description                    | Prior Yr Rev | Anticipated  | Curr Rev  | YTD Rev      | Excess/Deficit | % Real |
|-----------------|--------------------------------|--------------|--------------|-----------|--------------|----------------|--------|
| 03-500-3110     | Restricted Interest            | 0.00         | 0.00         | 0.00      | 0.05         | 0.05           | 0      |
| 03-500-3175     | Investment Income/Loss         | 2,508.60     | 0.00         | 1,084.83  | 8,482.14     | 8,482.14       | 0      |
| 03-500-3330     | Utility Impact Fee/Sewer       | 7,400.00     | 0.00         | 22,200.00 | 340,400.00   | 340,400.00     | 0      |
| 03-500-3335     | Impact Fee/Deferred Payment    | 0.00         | 0.00         | 0.00      | 559,440.00   | 559,440.00     | 0      |
| 03-500-3365     | Utility Service Charge Revenue | 3,279.39-    | 2,075,000.00 | 2,995.86- | 1,172,602.28 | 902,397.72-    | 57     |
| 03-500-3375     | Sewer Debt Reduction Fee       | 0.00         | 20,000.00    | 0.00      | 10,335.30    | 9,664.70-      | 52     |
| 03-500-3440     | Utility Penalty Revenue-Sewer  | 1,920.79     | 19,000.00    | 2,220.23  | 12,850.20    | 6,149.80-      | 68     |
| 03-500-3630     | State Service Cntr R&M Income  | 0.00         | 15,000.00    | 0.00      | 0.00         | 15,000.00-     | 0      |
| 03-500-3635     | Miscellaneous Revenue          | 0.00         | 8,500.00     | 0.00      | 53,150.99    | 44,650.99      | 625    |
|                 | 500 Total                      | 8,550.00     | 2,137,500.00 | 22,509.20 | 2,157,260.96 | 19,760.96      | 100    |
|                 |                                |              |              |           |              |                |        |
|                 | SEWER FUND Revenue Totals      | 8,550.00     | 2,137,500.00 | 22,509.20 | 2,157,260.96 | 19,760.96      | 100    |