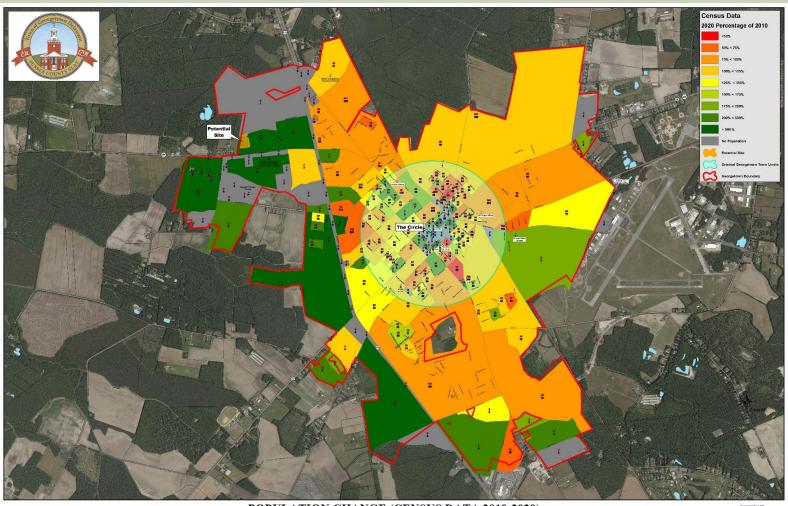

0 800 1,600 2,400 3,200 Feet

DAVIS BOWEN & FRIEDEL, INC.

28 2020 CENSUS DATA - POPULATION COUNT 20 2010 CENSUS DATA - POPULATION COUNT

**POPULATION CHANGE (CENSUS DATA 2010-2020)** *Town of Georgetown, Sussex County, Delaware* 