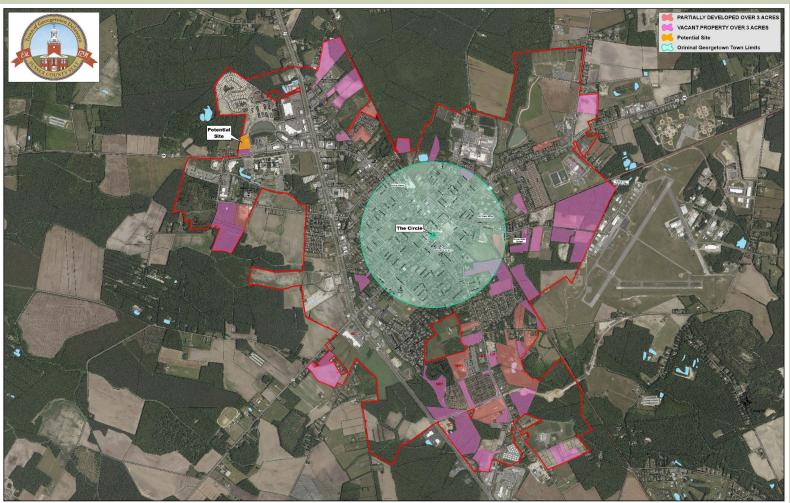

**GEORGETOWN OWNED PROPERTIES** *Town of Georgetown, Sussex County, Delaware* 

0 800 1,600 2,400 3,200 Feet

DAVIS BOWEN & FRIEDEL, INC.

VACANT PROPERTIES GREATER THAN 3 ACRES Town of Georgetown, Sussex County, Delaware