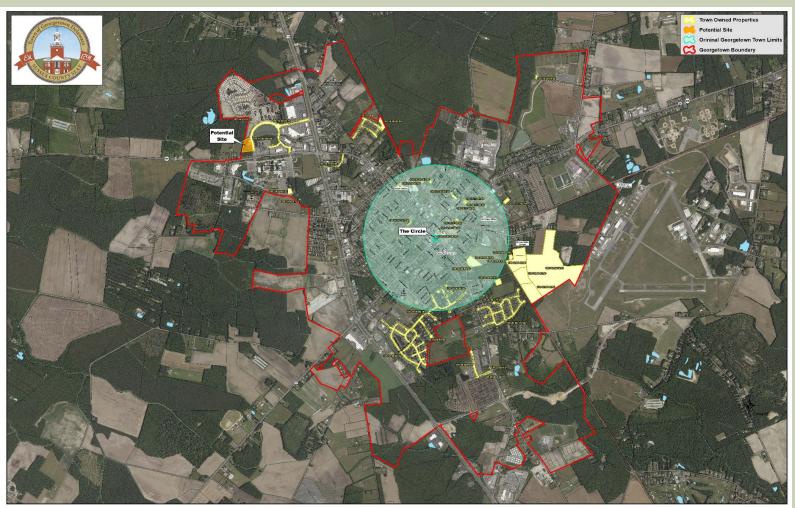

**GEORGETOWN OWNED PROPERTIES** *Town of Georgetown, Sussex County, Delaware* 

0 800 1,600 2,400 3,200 Feet

DAVIS BOWEN & FRIEDEL, INC.

VACANT PROPERTIES GREATER THAN 3 ACRES Town of Georgetown, Sussex County, Delaware